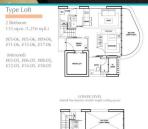

#### **AMBER SKYE**

Spacious 1,216sqft (113sqm), partially furnished, 2 bedroom, 2 bathroom Apartment for Sale. Completion in 2017, this low floor unit is renovated. Others: freehold, city view This property is currently vacant and ready to move in. Located in Singapore's district D15 near East Coast, Marine Parade in the area East Coast (Central region).