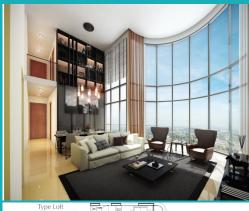

#### **AMBER SKYE**

Spacious 1,216sqft (113sqm), partially furnished, 2 bedroom, 2 bathroom Apartment for Sale. Completion in 2017, this low floor unit is renovated. Others: freehold, city view This property is currently vacant and ready to move in. Located in Singapore's district D15 near East Coast, Marine Parade in the area East Coast (Central region).