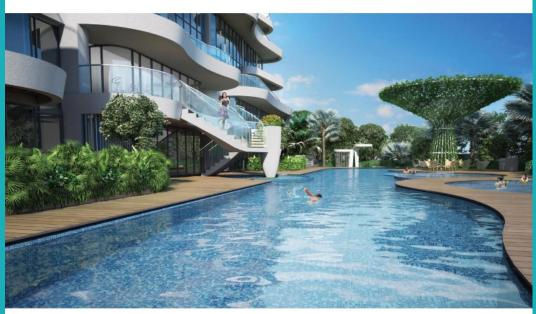

#### **EXTERIOR FACILITIES**

Clubhouse

Jacuzzi

Pool Deck

Pavilion

VISIT THIS PROPERTY AT: https://www.agents.smartrealtor.sg/r007896h/property/sgla65119762

L3002382K R007896H

#### **AMBER SKYE**

Spacious 1,216sqft (113sqm), partially furnished, 2 bedroom, 2 bathroom Apartment for Sale. Completion in 2017, this low floor unit is renovated. Others: freehold, city view This property is currently vacant and ready to move in. Located in Singapore's district D15 near East Coast, Marine Parade in the area East Coast (Central region).